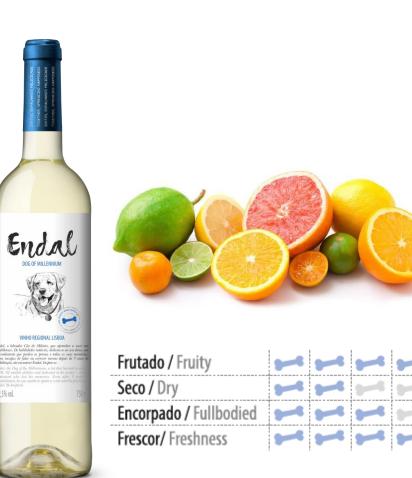

In Lisbon, due to its Atlantic influence, they looked for wine profiles that represented freshness and sweet tooth scents and flavors