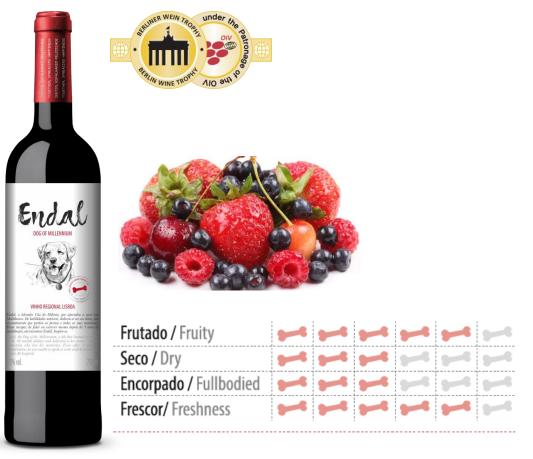

In Lisbon, due to its Atlantic influence, they looked for wine profiles that represented freshness and sweet tooth scents and flavors