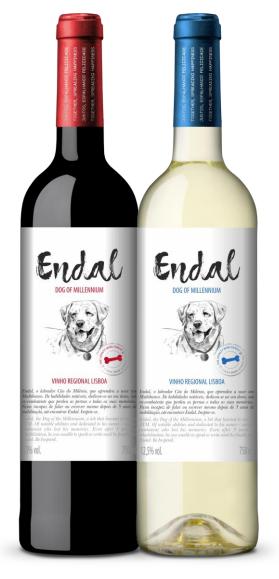

# Together, they carefully selected wine profiles from three important wine regions

DOURO

In Douro, they looked for a mineral wine profile, with vibrant acidity and body, and standing out with notes of fruits and flowers 

In Lisbon, due to its Atlantic influence, they looked for wine profiles that represented freshness and sweet tooth scents and flavors