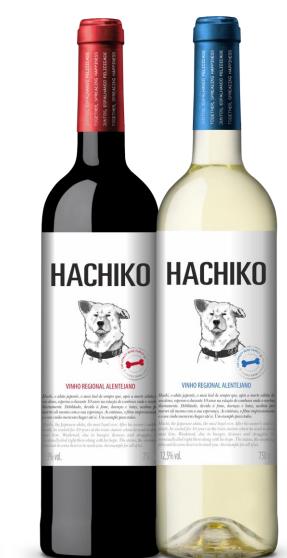

#### ALENTEJO

In Alentejo, where the sun and the heat are differentiating characteristics in maturation, they looked for wines that are easy to understand, with a balance of body and acidity