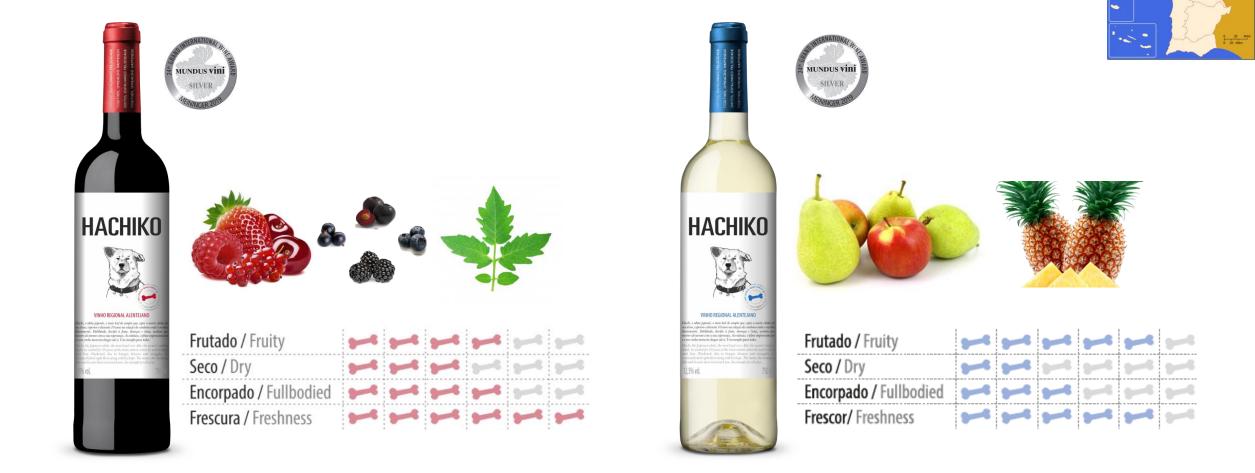

#### ALENTEJO

In Alentejo, where the sun and the heat are differentiating characteristics in maturation, they looked for wines that are easy to understand, with a balance of body and acidity