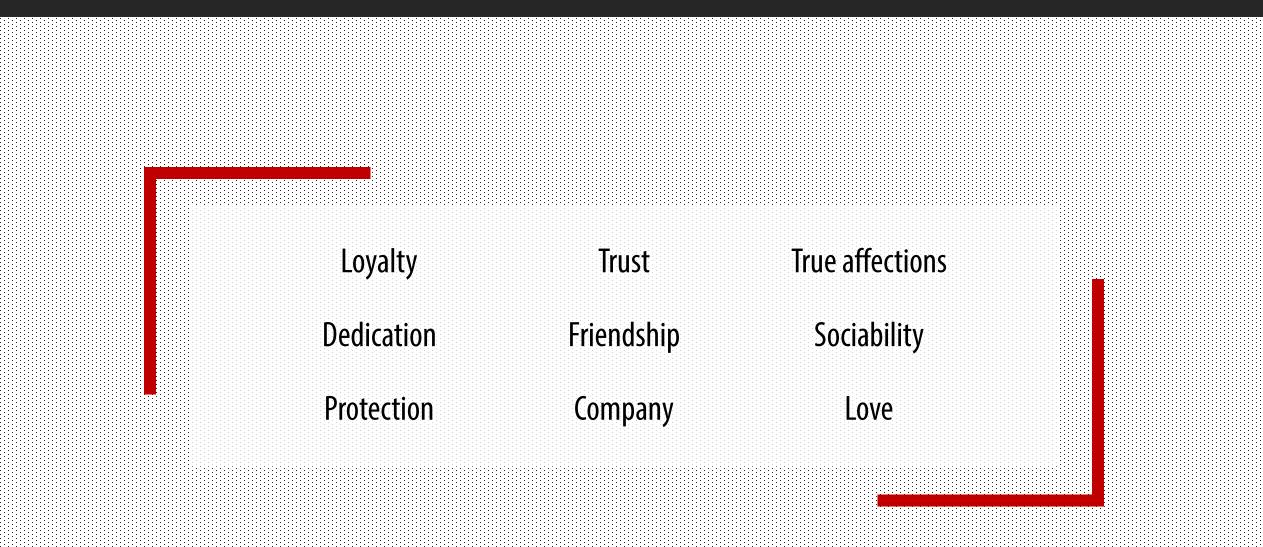

### THE LOYALTY WINE FAMILY

-

BALTO

HACHIKO

(A)



## Why man's best friend?



#### THEY SURPRISE US EVERY DAY WITH AMAZING FEELINGS













#### **DAVID, THE FAMILY BREEDER**



David Codeço is the founder and CEO of BEST WINE TEAM, a group present in production, distribution and consultancy.

He designed and developed the entire project of THE LOYALTY WINE FAMILY, which aggregates a set of wines that use man's best friend as a reference, which symbolizes values and impacting causes.

It also shows the diversity of Portugal, through a unique concept in its way of communicating and in the quality of the wines, bringing together a highly committed and knowledgeable team in the various regions of Portugal.

#### **CARLOS, THE EXPERIENCED OENOLOGIST**

#### Carlos Eduardo leads oenology.

Responsible for launching great wines in the most emblematic regions, he is currently the Director of Oenology, leading projects in