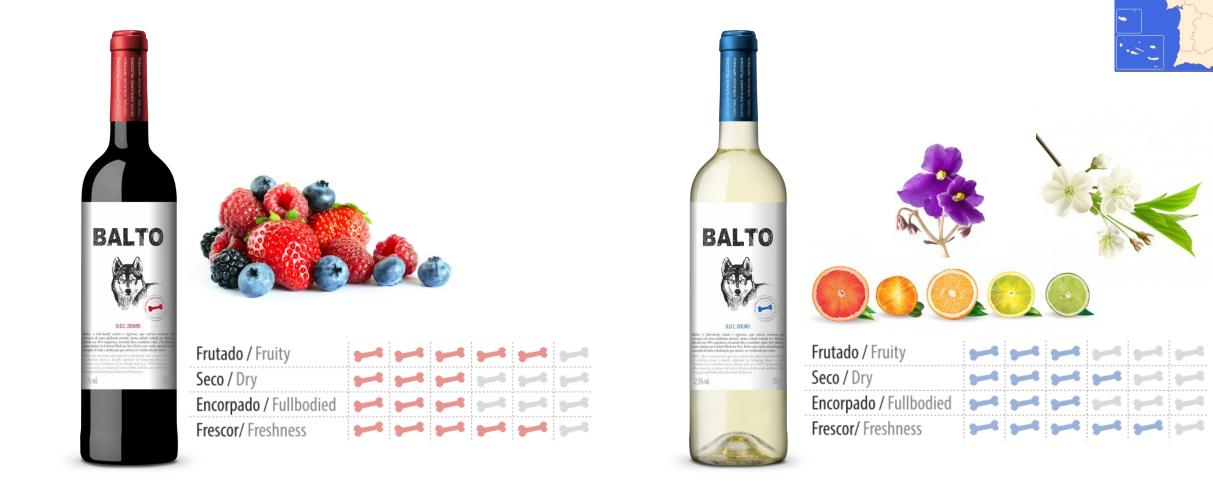

# Together, they carefully selected wine profiles from three important wine regions

DOURO

In Douro, they looked for a mineral wine profile, with vibrant acidity and body, and standing out with notes of fruits and flowers 